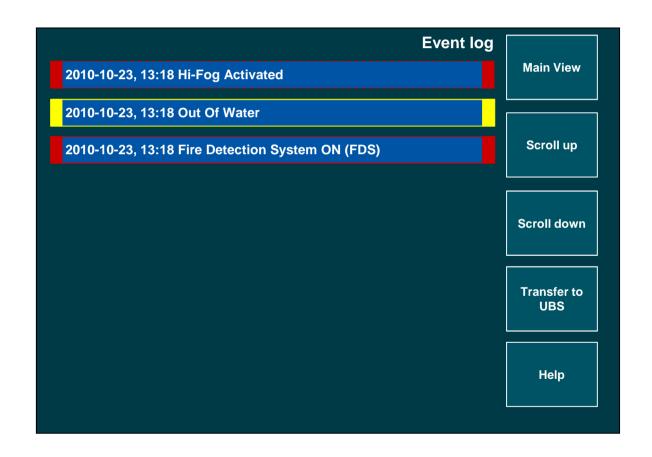

#### Main view



Main view **Main View System Status: Standby Active Faults: No Event Log System Pressure: 25 bar** System Status Section Configuration Release















# water mist fire protection

#### **Alarms**







# **Event log**









#### **Transfer to USB**









#### Help







#### **Status**











## **System configuration**













|            |            | System clock | Back     |
|------------|------------|--------------|----------|
| Set clock: | нн:мм      |              | Next     |
| Set date:  | DD:MM:YYYY |              | Increase |
|            |            |              | Decrease |
|            |            |              | Set      |
|            |            |              |          |





### **RPC** configuration













**RPC** configuration validation

Validating configuration file. Do not remove USB device!

Please perform power reset when configuration is ready.