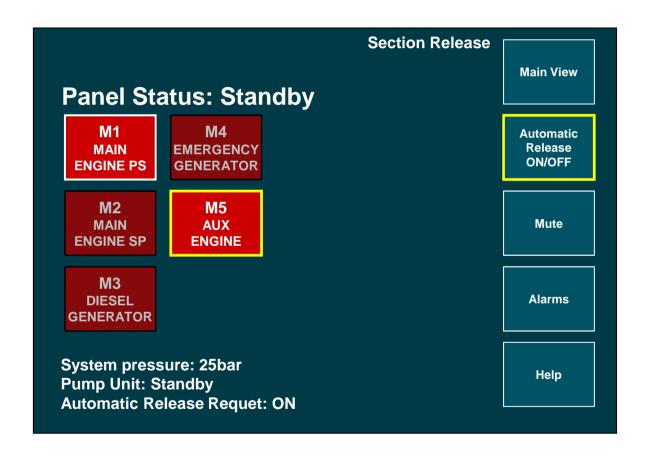

#### Main view

Main view **Main View System Status: Standby Active Faults: No Event Log System Pressure: 25 bar** System Status Section Configuration Release