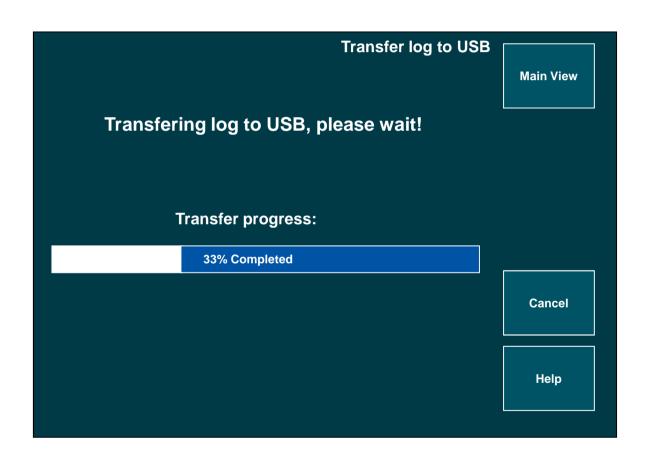

#### Main view



Main view **Main View System Status: Standby Active Faults: No Event Log System Pressure: 25 bar** System Status Section Configuration Release















# water mist fire protection

#### **Alarms**







# **Event log**









#### **Transfer to USB**









#### Help







#### **Status**











## **System configuration**













|            |            | System clock | Back     |
|------------|------------|--------------|----------|
| Set clock: | нн:мм      |              | Next     |
| Set date:  | DD:MM:YYYY |              | Increase |
|            |            |              | Decrease |
|            |            |              | Set      |
|            |            |              |          |





### **RPC** configuration













**RPC** configuration validation

Validating configuration file. Do not remove USB device!

Please perform power reset when configuration is ready.