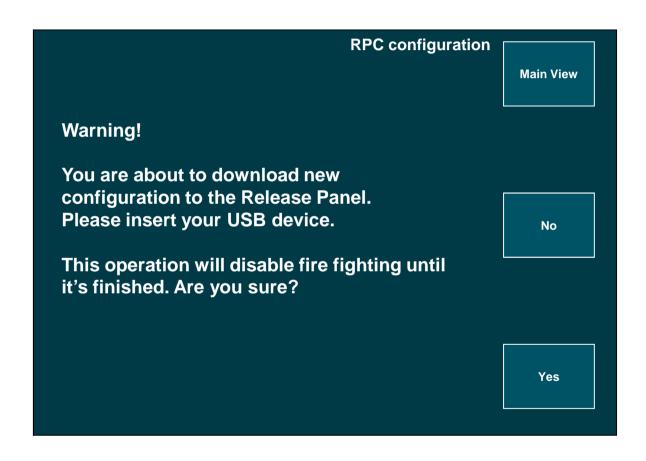

### **RPC** configuration

**RPC** configuration validation

Validating configuration file. Do not remove USB device!

Please perform power reset when configuration is ready.