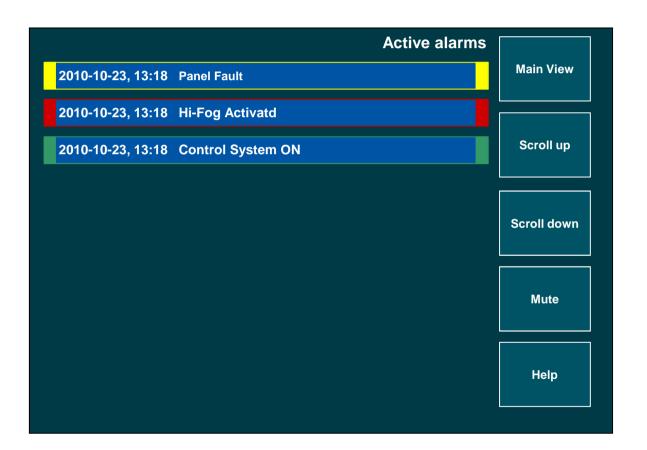

#### Main view



Main view **Main View System Status: Standby Active Faults: No Event Log System Pressure: 25 bar** System Status Section Configuration Release















# water mist fire protection

#### **Alarms**







# **Event log**









#### **Transfer to USB**









#### Help







#### **Status**











## **System configuration**













|            |            | System clock | Back     |
|------------|------------|--------------|----------|
| Set clock: | нн:мм      |              | Next     |
| Set date:  | DD:MM:YYYY |              | Increase |
|            |            |              | Decrease |
|            |            |              | Set      |
|            |            |              |          |





### **RPC** configuration













**RPC** configuration validation

Validating configuration file. Do not remove USB device!

Please perform power reset when configuration is ready.