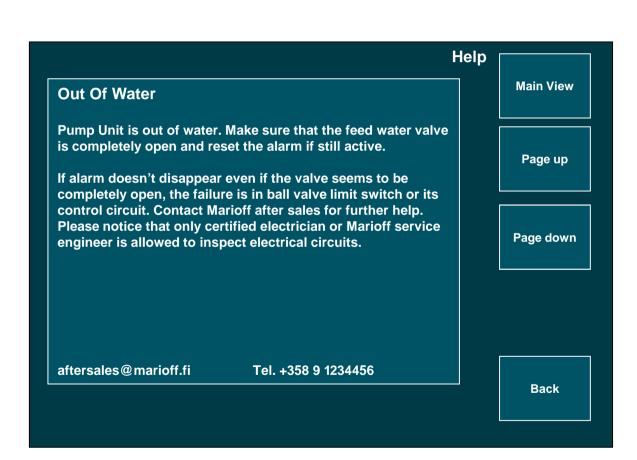

#### Main view



Main view **Main View System Status: Standby Active Faults: No Event Log System Pressure: 25 bar** System Status Section Configuration Release















# water mist fire protection

#### **Alarms**







# **Event log**









#### **Transfer to USB**









#### Help







#### **Status**











## **System configuration**













|            |            | System clock | Back     |
|------------|------------|--------------|----------|
| Set clock: | нн:мм      |              | Next     |
| Set date:  | DD:MM:YYYY |              | Increase |
|            |            |              | Decrease |
|            |            |              | Set      |
|            |            |              |          |





### **RPC** configuration













**RPC** configuration validation

Validating configuration file. Do not remove USB device!

Please perform power reset when configuration is ready.