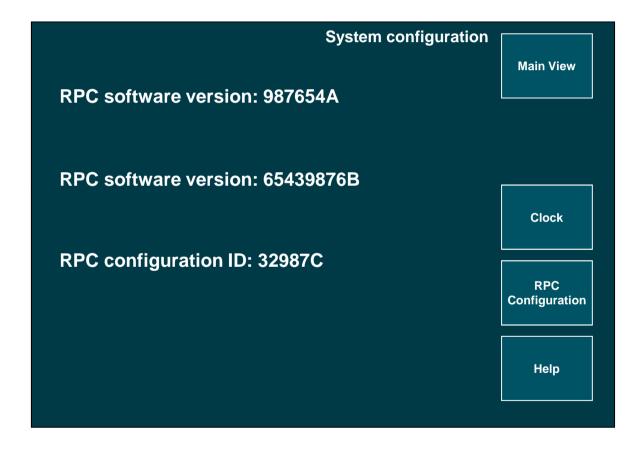

## **System configuration**

|            |            | System clock | Back     |
|------------|------------|--------------|----------|
| Set clock: | нн:мм      |              | Next     |
| Set date:  | DD:MM:YYYY |              | Increase |
|            |            |              | Decrease |
|            |            |              | Set      |
|            |            |              |          |