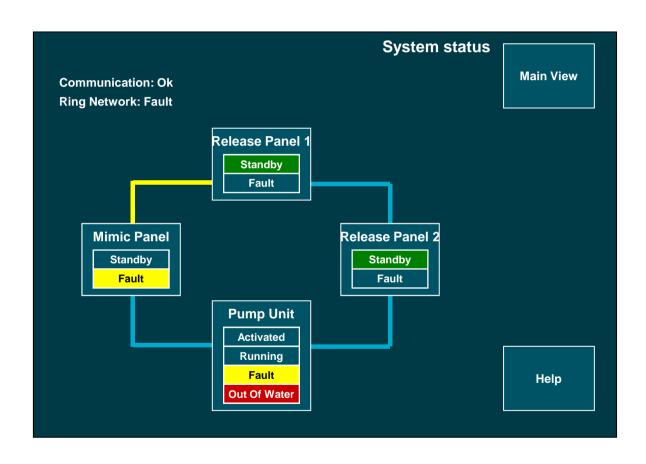

#### Main view



Main view **Main View System Status: Standby Active Faults: No Event Log System Pressure: 25 bar** System Status Section Configuration Release















# water mist fire protection

#### **Alarms**







# **Event log**









#### **Transfer to USB**









#### Help







#### **Status**











## **System configuration**













|            |            | System clock | Back     |
|------------|------------|--------------|----------|
| Set clock: | нн:мм      |              | Next     |
| Set date:  | DD:MM:YYYY |              | Increase |
|            |            |              | Decrease |
|            |            |              | Set      |
|            |            |              |          |





### **RPC** configuration













**RPC** configuration validation

Validating configuration file. Do not remove USB device!

Please perform power reset when configuration is ready.